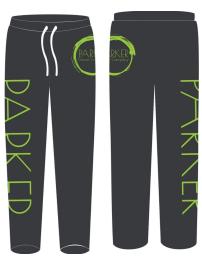

PANT DESIGN:

As Shown.

| ORDER I    | NAME:         |               |                   |            |              |                 |  |
|------------|---------------|---------------|-------------------|------------|--------------|-----------------|--|
| JACKET:    | (\$70) Please | e indicate yo | our order ch      | oice.      |              |                 |  |
|            | _ Option OI   | NE: Lime gre  | een jacket v      | vith black | artwork.     |                 |  |
|            | _ Option TV   | VO: Black ja  | acket with li     | me green   | artwork.     |                 |  |
| Name on    | Jacket:       | Yes           |                   | No         |              |                 |  |
| If Yes, wh | nat name? _   |               |                   |            |              | (ONE name only) |  |
| Size:      | Y_XS          | YXS           | YS                | YM         | YL           | YXL             |  |
|            | AXS           | AS            | AM                | AL         | AXL          | AXL (+\$8)      |  |
| PANTS: (   | (\$55) Please | circle size.  | If <u>not</u> orc | lering par | nts please w | rite NO here:   |  |
| Size:      | YXS           | YXS           | YS                | YM         | YL           | YXL             |  |
|            | AXS           | AS            | AM                | AL         | AXL          | AXL (+\$8)      |  |
| TOTAL D    | OUE: \$       |               |                   | _          |              |                 |  |
| PAYMEN     | IT: CAS       | SH            | CHECK             | C          | ARD ON AC    | CCT             |  |