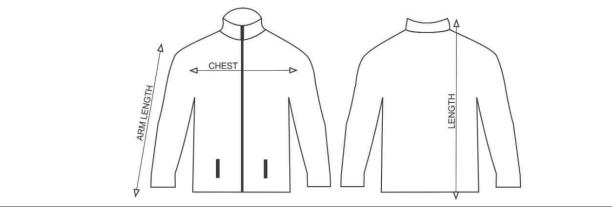

JACKET: Picture of Option TWO.

| Dimensions | XS   | S    | M    | L    | XL   | 2XL  | 3XL  |
|------------|------|------|------|------|------|------|------|
| Length     | 26 ½ | 27 ½ | 28 ½ | 29 ½ | 30 ½ | 31 ½ | 32 ½ |
| Chest      | 23   | 24   | 25   | 26   | 27   | 28   | 29   |
| Arm Length | 27 ½ | 28 ½ | 29 ½ | 30 ½ | 31 ½ | 32 ½ | 33 ½ |

| Dimensions | Y3XS | Y2XS   | YXS    | YS   | YM     | YL     | YXL  |
|------------|------|--------|--------|------|--------|--------|------|
| Length     | 19 % | 20 1/2 | 21 1/4 | 221  | 23 1/2 | 24 1/4 | 25 % |
| Chest      | 16   | 17     | 18     | 19   | 20     | 21     | 22   |
| Arm Length | 20 1 | 21 1/2 | 22 /   | 23 / | 24 %   | 251    | 26 % |