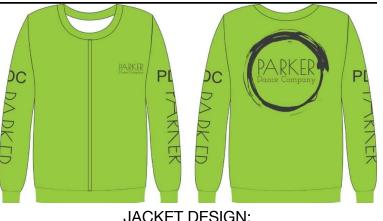

JACKET <u>DESIGN</u>:

OPTION ONE (Dancer Jacket) ... Lime green jacket with black artwork. \*Lime green will be brighter than picture.

OPTION TWO (Parent Jacket) ... Black jacket with lime green artwork.