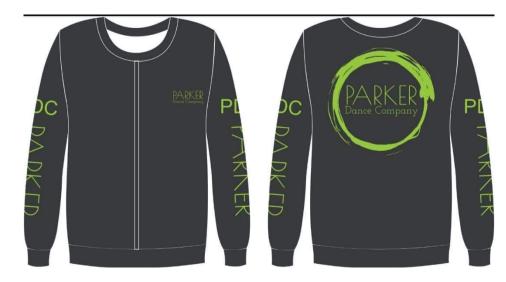

JACKET <u>DESIGN</u>:

OPTION ONE (Dancer Jacket) ... Lime green jacket with black artwork. \*Lime green will be brighter than picture.

OPTION TWO (Parent Jacket) ... Black jacket with lime green artwork.

JACKET: Picture of Option TWO.

| Dimensions | XS   | S    | M    | L    | XL   | 2XL  | 3XL  |
|------------|------|------|------|------|------|------|------|
| Length     | 26 ½ | 27 ½ | 28 ½ | 29 ½ | 30 ½ | 31 ½ | 32 ½ |
| Chest      | 23   | 24   | 25   | 26   | 27   | 28   | 29   |
| Arm Length | 27 ½ | 28 ½ | 29 ½ | 30 ½ | 31 ½ | 32 ½ | 33 ½ |